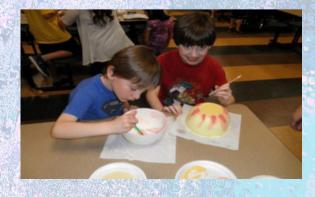

## We bring all the fun to you!

We offer a great field trip program where your group can experience the fun of painting pottery. Let us show you how to create functional and fun art your group will treasure for years.

We bring all the pottery, paints, brushes and materials needed for the event. There will be at least one Claytime staff providing instruction and directions. Paint washes off all surfaces and clothing and is non-toxic.